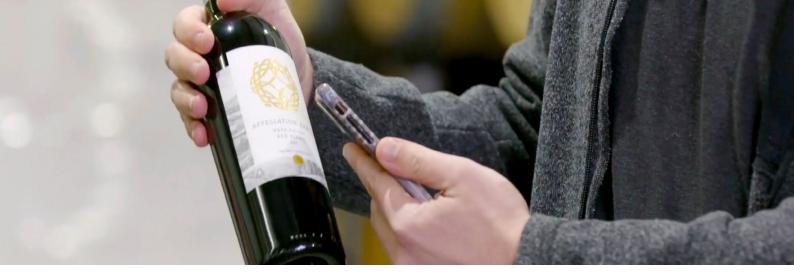

## EVERLEDGER WITH AVERY DENNISON AND WINE TRADE NETWORK

Together with partner Avery Dennison, Everledger has developed an end-to-end traceability and provenance tracking solution for the wine industry. This partnership, launching first with 'Appellation Earth' wines from Napa Valley by US-based wine négociant Wine Trade Network, combines Avery Dennison's intelligent label solutions with Everledger's blockchain-based platform. The platform will provide embedded proof of provenance to enhance trust and encourage consumer interaction with their wine purchases. Each wine bottle is given a unique digital identity through the NFC powered inlays attached to the specific bottle labels. From there, the authenticated provenance of the bottle is tracked, enabling consumers to discover the lifetime journey of their wine – from grape to bottle – simply by tapping their mobile phones on the label.